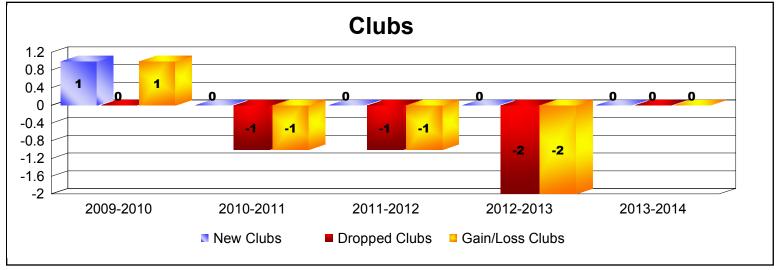

| Year      | New<br>Clubs | Dropped<br>Clubs | Gain/<br>Loss<br>Clubs | New<br>Members | Charter<br>Members | Reinstate<br>Members | Transfer<br>Members | Total<br>Member<br>Added | Total<br>Members<br>Dropped | Gain/<br>Loss<br>Members |
|-----------|--------------|------------------|------------------------|----------------|--------------------|----------------------|---------------------|--------------------------|-----------------------------|--------------------------|
| 2009-2010 | 1            | 0                | 1                      | 104            | 25                 | 4                    | 1                   | 134                      | -148                        | -14                      |
| 2010-2011 | 0            | -1               | -1                     | 109            | 0                  | 5                    | 7                   | 121                      | -135                        | -14                      |
| 2011-2012 | 0            | -1               | -1                     | 128            | 0                  | 6                    | 5                   | 139                      | -163                        | -24                      |
| 2012-2013 | 0            | -2               | -2                     | 122            | 0                  | 8                    | 1                   | 131                      | -134                        | -3                       |
| 2013-2014 | 0            | 0                | 0                      | 110            | 1                  | 3                    | 6                   | 120                      | -130                        | -10                      |
| Average   | 0            | -1               | -1                     | 115            | 5                  | 5                    | 4                   | 129                      | -142                        | -13                      |