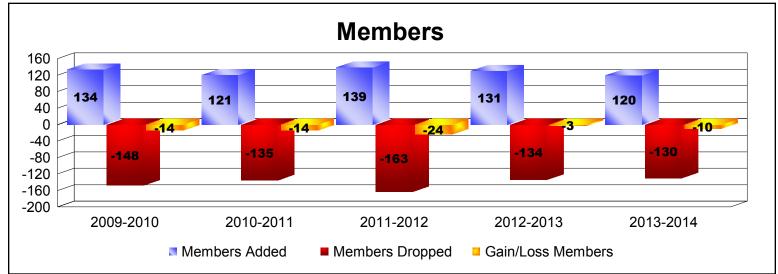

| Year      | New<br>Clubs | Dropped<br>Clubs | Gain/<br>Loss<br>Clubs | New<br>Members | Charter<br>Members | Reinstate<br>Members | Transfer<br>Members | Total<br>Member<br>Added | Total<br>Members<br>Dropped | Gain/<br>Loss<br>Members |
|-----------|--------------|------------------|------------------------|----------------|--------------------|----------------------|---------------------|--------------------------|-----------------------------|--------------------------|
| 2009-2010 | 1            | 0                | 1                      | 104            | 25                 | 4                    | 1                   | 134                      | -148                        | -14                      |
| 2010-2011 | 0            | -1               | -1                     | 109            | 0                  | 5                    | 7                   | 121                      | -135                        | -14                      |
| 2011-2012 | 0            | -1               | -1                     | 128            | 0                  | 6                    | 5                   | 139                      | -163                        | -24                      |
| 2012-2013 | 0            | -2               | -2                     | 122            | 0                  | 8                    | 1                   | 131                      | -134                        | -3                       |
| 2013-2014 | 0            | 0                | 0                      | 110            | 1                  | 3                    | 6                   | 120                      | -130                        | -10                      |
| Average   | 0            | -1               | -1                     | 115            | 5                  | 5                    | 4                   | 129                      | -142                        | -13                      |