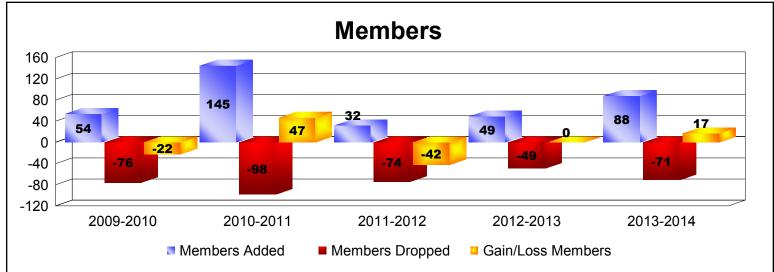

MBR0065 Page 1 of 2 9/2/2014 12:28:24PM

| Year      | New<br>Clubs | Dropped<br>Clubs | Gain/<br>Loss<br>Clubs | New<br>Members | Charter<br>Members | Reinstate<br>Members | Transfer<br>Members | Total<br>Member<br>Added | Total<br>Members<br>Dropped | Gain/<br>Loss<br>Members |
|-----------|--------------|------------------|------------------------|----------------|--------------------|----------------------|---------------------|--------------------------|-----------------------------|--------------------------|
| 2009-2010 | 0            | -1               | -1                     | 48             | 0                  | 2                    | 4                   | 54                       | -76                         | -22                      |
| 2010-2011 | 2            | 0                | 2                      | 80             | 59                 | 3                    | 3                   | 145                      | -98                         | 47                       |
| 2011-2012 | 0            | 0                | 0                      | 25             | 0                  | 5                    | 2                   | 32                       | -74                         | -42                      |
| 2012-2013 | 0            | -1               | -1                     | 44             | 0                  | 1                    | 4                   | 49                       | -49                         | 0                        |
| 2013-2014 | 1            | 0                | 1                      | 58             | 21                 | 2                    | 7                   | 88                       | -71                         | 17                       |
| Average   | 1            | 0                | 0                      | 51             | 16                 | 3                    | 4                   | 74                       | -74                         | 0                        |