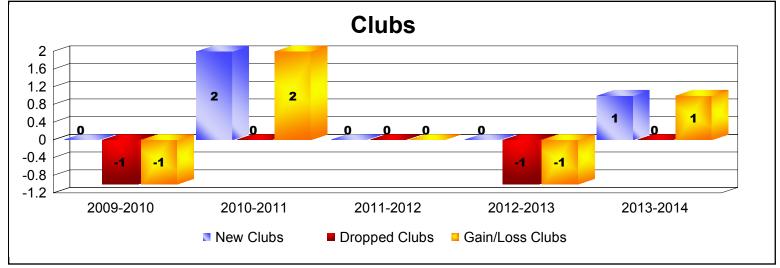

MBR0065 Page 1 of 2 9/2/2014 12:28:24PM

| Year      | New<br>Clubs | Dropped<br>Clubs | Gain/<br>Loss<br>Clubs | New<br>Members | Charter<br>Members | Reinstate<br>Members | Transfer<br>Members | Total<br>Member<br>Added | Total<br>Members<br>Dropped | Gain/<br>Loss<br>Members |
|-----------|--------------|------------------|------------------------|----------------|--------------------|----------------------|---------------------|--------------------------|-----------------------------|--------------------------|
| 2009-2010 | 0            | -1               | -1                     | 48             | 0                  | 2                    | 4                   | 54                       | -76                         | -22                      |
| 2010-2011 | 2            | 0                | 2                      | 80             | 59                 | 3                    | 3                   | 145                      | -98                         | 47                       |
| 2011-2012 | 0            | 0                | 0                      | 25             | 0                  | 5                    | 2                   | 32                       | -74                         | -42                      |
| 2012-2013 | 0            | -1               | -1                     | 44             | 0                  | 1                    | 4                   | 49                       | -49                         | 0                        |
| 2013-2014 | 1            | 0                | 1                      | 58             | 21                 | 2                    | 7                   | 88                       | -71                         | 17                       |
| Average   | 1            | 0                | 0                      | 51             | 16                 | 3                    | 4                   | 74                       | -74                         | 0                        |